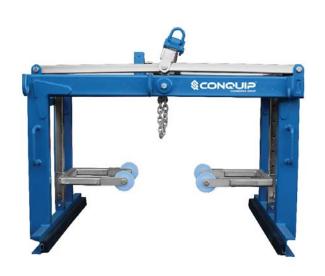

## **PRODUCT CODE: CA105AE**

PRODUCT DESCRIPTION: BLOCK GRAB

Designed and manufactured to lift palletised blocks and bricks. The CA105AE Block Grab is also suitable for handling all types of concrete products such as slabs, steel strapped bricks, blocks, kerb stones and paving blocks.

The CA105AE has an automatic catch mechanism that enables a single operator to stack or unstack secure loads.

The CA105AE has galvanised top arms and load levelling arms to increase durability, the new design is now much stronger and has an increased WLL of 1800 kg.