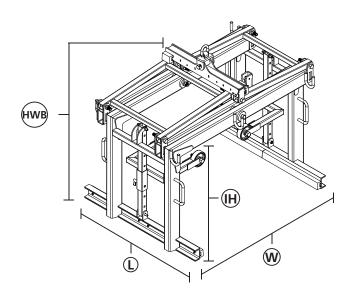

HWB = External height with bale arm not in use. IH = Internal Height

| IH mm | H mm | HWB<br>mm | L mm | W<br>mm | <b>WLL</b><br>Kg |
|-------|------|-----------|------|---------|------------------|
| 800   | 770  | 1260      | 1200 | 1410    | 1800             |
| 1000  | 975  | 1540      | 1200 | 1580    | 1800             |